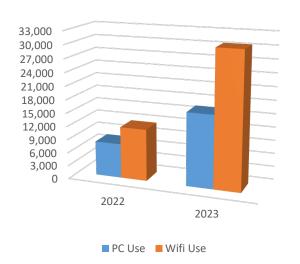

| Tech Access             |        |          |        |
|-------------------------|--------|----------|--------|
| Year to Date Comparison |        |          |        |
|                         | PC Use | WiFi Use | Total  |
| 2023                    | 16,490 | 30,602   | 47,092 |
| 2022                    | 7,770  | 11,688   | 19,458 |