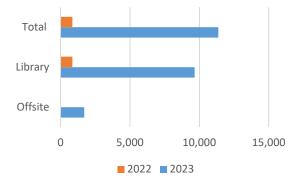

| Program Attendance      |         |         |        |
|-------------------------|---------|---------|--------|
| Year to Date Comparison |         |         |        |
|                         | Offsite | Library | Total  |
| 2023                    | 1,700   | 9,664   | 11,364 |
| 2022                    |         | 850     | 850    |