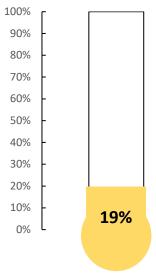

## March 2023 Dashboard

Progress toward 2023 GOALS: 20% annual increase of customer visits and new cardholders

| Visits<br>(Goal Total Visits = 3,265,087) |               |         |  |
|-------------------------------------------|---------------|---------|--|
| Year to Date                              |               |         |  |
| Physical                                  | Virtual Total |         |  |
| 180,508                                   | 451,674       | 632,182 |  |