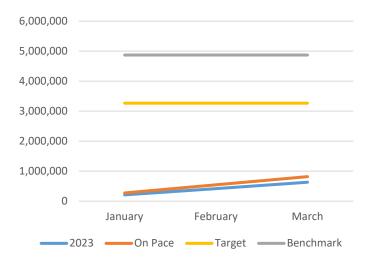

## March 2023 Dashboard

Progress toward 2023 GOALS: 20% annual increase of customer visits and new cardholders

| Visits<br>(Goal Total Visits = 3,265,087) |               |         |  |
|-------------------------------------------|---------------|---------|--|
| Year to Date                              |               |         |  |
| Physical                                  | Virtual Total |         |  |
| 180,508                                   | 451,674       | 632,182 |  |