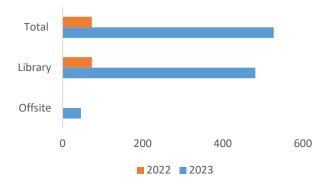

| Number of Programs      |         |         |       |
|-------------------------|---------|---------|-------|
| Year to Date Comparison |         |         |       |
|                         | Offsite | Library | Total |
| 2023                    | 46      | 481     | 527   |
| 2022                    |         | 73      | 73    |