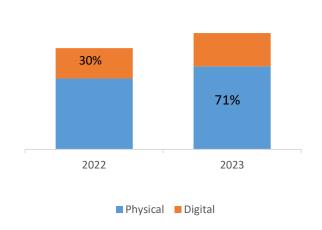

## March 2023 Dashboard Continued

| Borrowing               |          |         |         |
|-------------------------|----------|---------|---------|
| Year to Date Comparison |          |         |         |
|                         | Physical | Digital | Total   |
| 2023                    | 501,494  | 201,364 | 702,858 |
| 2022                    | 278,848  | 121,365 | 400,213 |