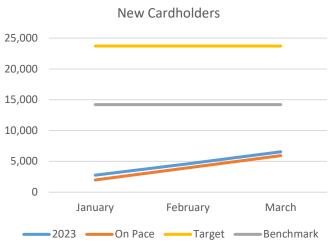

## March 2023 Dashboard

Progress toward 2023 GOALS: 20% annual increase of customer visits and new cardholders

| (Goal New Cardholders = 23,710) |        |         |  |
|---------------------------------|--------|---------|--|
| Year to Date                    |        |         |  |
| New                             | Active | Total   |  |
| 6,538                           | 54,007 | 108,609 |  |