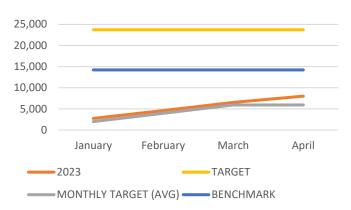

Circulation by Material Type

30% 70% 2022 2023 Physical Digital

| Tech Access             |        |          |        |  |  |
|-------------------------|--------|----------|--------|--|--|
| Year to Date Comparison |        |          |        |  |  |
|                         | PC Use | WiFi Use | Total  |  |  |
| 2023                    | 22,311 | 40,953   | 63,264 |  |  |
| 2022                    | 7,770  | 11,688   | 19,458 |  |  |

PC Use 📕 Wifi Use