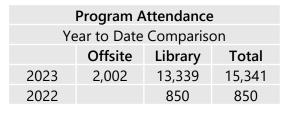

## **April 2023 Dashboard Continued**

| Borrowing               |          |         |         |  |  |
|-------------------------|----------|---------|---------|--|--|
| Year to Date Comparison |          |         |         |  |  |
|                         | Physical | Digital | Total   |  |  |
| 2023                    | 673,782  | 266,311 | 940,093 |  |  |
| 2022                    | 278,848  | 121,365 | 400,213 |  |  |