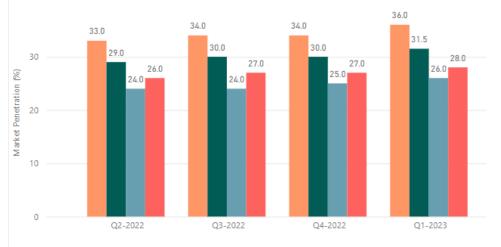

## Q1 2023 Market Reach

● Library ● Budget Category ● Population Category ● Savannah

New

8,017

Progress toward 2023 GOALS: 20% annual increase of customer visits and new cardholders

| Visits<br>(Goal Total Visits = 3,265,087) |         |         |  |  |
|-------------------------------------------|---------|---------|--|--|
| Year to Date                              |         |         |  |  |
| Physical                                  | Virtual | Total   |  |  |
| 238,507                                   | 616,642 | 855,149 |  |  |