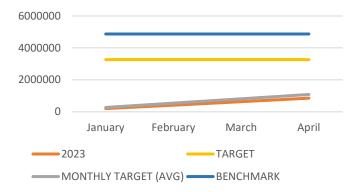

## Q1 2023 Market Reach

● Library ● Budget Category ● Population Category ● Savannah

New

8,017

Progress toward 2023 GOALS: 20% annual increase of customer visits and new cardholders

| Visits<br>(Goal Total Visits = 3,265,087) |         |         |  |  |
|-------------------------------------------|---------|---------|--|--|
| Year to Date                              |         |         |  |  |
| Physical                                  | Virtual | Total   |  |  |
| 238,507                                   | 616,642 | 855,149 |  |  |

Cardholders (Goal New Cardholders = 23,710) Year to Date

Active

54,192

Total

108,609