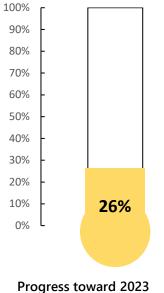

## Q1 2023 Market Reach

● Library ● Budget Category ● Population Category ● Savannah

New

8,017

Progress toward 2023 GOALS: 20% annual increase of customer visits and new cardholders

| Visits<br>(Goal Total Visits = 3,265,087) |         |         |  |  |
|-------------------------------------------|---------|---------|--|--|
| Year to Date                              |         |         |  |  |
| Physical                                  | Virtual | Total   |  |  |
| 238,507                                   | 616,642 | 855,149 |  |  |