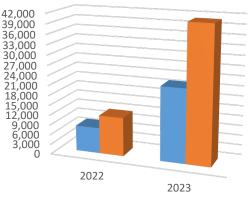

Circulation by Material Type

30% 70% 2022 2023 Physical Digital

| Tech Access             |        |          |        |  |  |
|-------------------------|--------|----------|--------|--|--|
| Year to Date Comparison |        |          |        |  |  |
|                         | PC Use | WiFi Use | Total  |  |  |
| 2023                    | 22,311 | 40,953   | 63,264 |  |  |
| 2022                    | 7,770  | 11,688   | 19,458 |  |  |