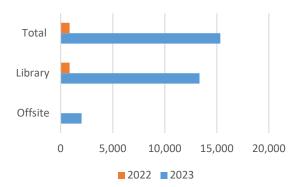

Circulation by Material Type

30% 70% 2022 2023 Physical Digital

| Tech Access             |        |          |        |  |  |
|-------------------------|--------|----------|--------|--|--|
| Year to Date Comparison |        |          |        |  |  |
|                         | PC Use | WiFi Use | Total  |  |  |
| 2023                    | 22,311 | 40,953   | 63,264 |  |  |
| 2022                    | 7,770  | 11,688   | 19,458 |  |  |