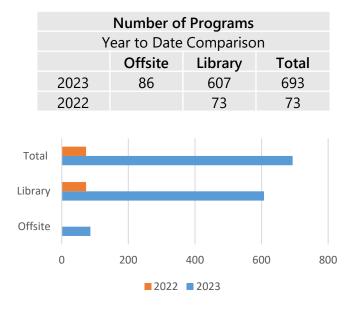

## **April 2023 Dashboard Continued**

| Borrowing               |          |         |         |  |  |
|-------------------------|----------|---------|---------|--|--|
| Year to Date Comparison |          |         |         |  |  |
|                         | Physical | Digital | Total   |  |  |
| 2023                    | 673,782  | 266,311 | 940,093 |  |  |
| 2022                    | 278,848  | 121,365 | 400,213 |  |  |