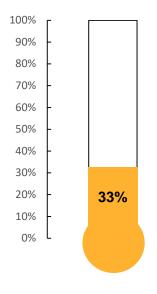

## 5/23 Social Media Engagement Rate

Progress toward 2023 GOALS: 20% annual increase of customer visits and new cardholders

Industry Average Engagement Rates (non-profit/government)

Poudre Libraries Engagement Rates

## Cardholders (Goal New Cardholders = 23,710) Year to Date New Active Total 9,908 54,638 111,759