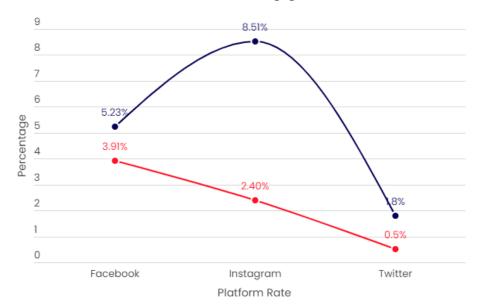

## 5/23 Social Media Engagement Rate

Progress toward 2023 GOALS: 20% annual increase of customer visits and new cardholders

Industry Average Engagement Rates (non-profit/government)

Poudre Libraries Engagement Rates