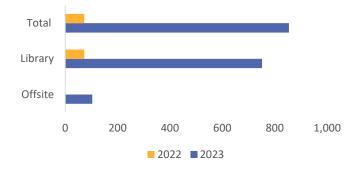

| Number of Programs      |         |         |       |
|-------------------------|---------|---------|-------|
| Year to Date Comparison |         |         |       |
|                         | Offsite | Library | Total |
| 2023                    | 103     | 751     | 854   |
| 2022                    |         | 73      | 73    |