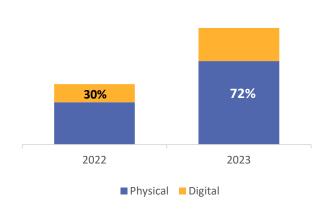

## **May 2023 Dashboard Continued**

| Borrowing               |          |         |           |  |
|-------------------------|----------|---------|-----------|--|
| Year to Date Comparison |          |         |           |  |
|                         | Physical | Digital | Total     |  |
| 2023                    | 844,512  | 335,261 | 1,179,773 |  |
| 2022                    | 278,848  | 121,365 | 400,213   |  |