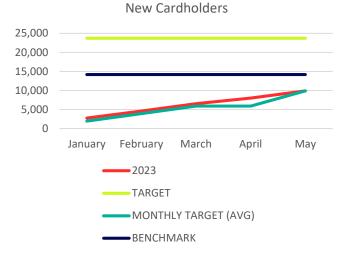

| 5000000<br>5000000<br>4000000<br>3000000<br>2000000<br>1000000 |         |                         |            |       |     |
|----------------------------------------------------------------|---------|-------------------------|------------|-------|-----|
| 0                                                              |         |                         |            |       |     |
| O                                                              | January | February                | March      | April | May |
|                                                                |         |                         |            |       |     |
|                                                                | _       | <b>-</b> 2023           |            |       |     |
|                                                                |         | <b>-</b> 2023<br>TARGET |            |       |     |
|                                                                |         | TARGET                  | Y TARGET ( | AVG)  |     |

## Cardholders (Goal New Cardholders = 23,710) Year to Date New Active Total 9,908 54,638 111,759