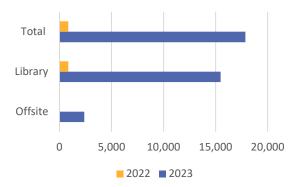

| Program Attendance      |         |         |        |
|-------------------------|---------|---------|--------|
| Year to Date Comparison |         |         |        |
|                         | Offsite | Library | Total  |
| 2023                    | 2,381   | 15,479  | 17,860 |
| 2022                    |         | 850     | 850    |