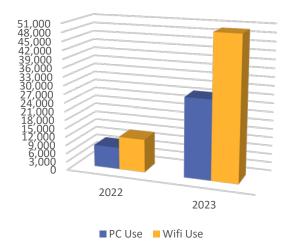

| Tech Access             |        |          |        |
|-------------------------|--------|----------|--------|
| Year to Date Comparison |        |          |        |
|                         | PC Use | WiFi Use | Total  |
| 2023                    | 27,866 | 49,766   | 77,632 |
| 2022                    | 7,770  | 11,688   | 19,458 |