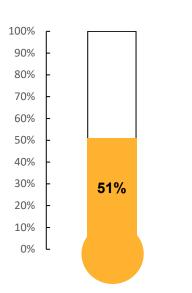

Progress toward 2023 GOALS: 20% annual increase of customer visits and new cardholders