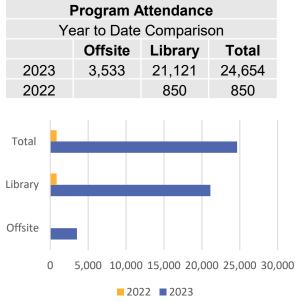

   data was added to the July report and reflects YTD use.
- We began tracking **Mobile Library (Evie) Visits** as part of our In-Person Visits starting in May 2023. The stats are reflected in the July 2023 report.
- **Program attendance** for July is missing some children's program attendance numbers due to staff medical leave.