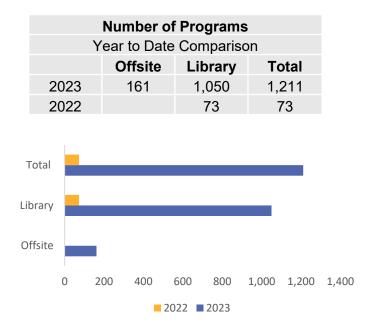

   data was added to the July report and reflects YTD use.
- We began tracking **Mobile Library (Evie) Visits** as part of our In-Person Visits starting in May 2023. The stats are reflected in the July 2023 report.
- **Program attendance** for July is missing some children's program attendance numbers due to staff medical leave.