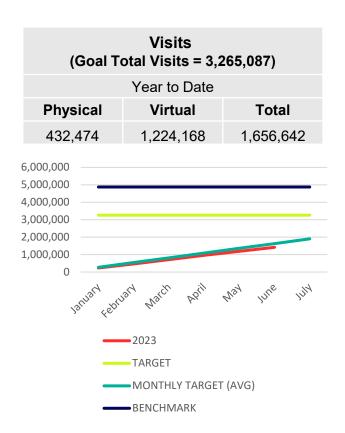

#### **Updates to Monthly Stats Tracking**

The following events have impacted our monthly stats tracking. The results are reflected in the July 2023 Dashboard report.

- In July, Google Universal Analytics (UA) changed to GA4 which affects how we report traffic to our website. UA focused on "Total Users" and GA4 focuses on "Active Users" which is a different calculation. There is also a difference in how "Sessions" are reported. You may see a slight change in our overall Virtual Visits going forward due to these updates.
- In May, we removed the extra "Events" landing webpage from our site to improve UX. We direct visitors to our online Events Calendar via a homepage "Events" button. This has impacted our monthly website sessions data along with the GA4 update.
- We now include monthly App Sessions as part of our Virtual Visits

   data was added to the July report and reflects YTD use.
- We began tracking **Mobile Library (Evie) Visits** as part of our In-Person Visits starting in May 2023. The stats are reflected in the July 2023 report.
- **Program attendance** for July is missing some children's program attendance numbers due to staff medical leave.