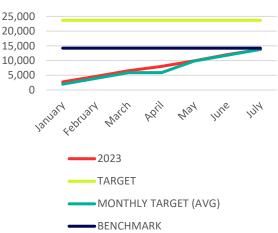

#### Cardholders (Goal New Cardholders = 23,710)

| Year to Date |        |         |  |  |  |
|--------------|--------|---------|--|--|--|
| New          | Active | Total   |  |  |  |
| 13,781       | 55,503 | 115,413 |  |  |  |

### New Cardholders