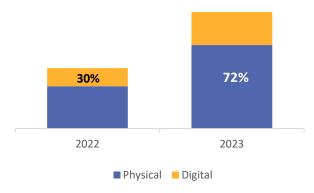

## July 2023 Dashboard Continued

| Borrowing               |           |         |           |  |  |  |
|-------------------------|-----------|---------|-----------|--|--|--|
| Year to Date Comparison |           |         |           |  |  |  |
|                         | Physical  | Digital | Total     |  |  |  |
| 2023                    | 1,209,533 | 474,950 | 1,684,483 |  |  |  |
| 2022                    | 868,121   | 366,624 | 1,234,745 |  |  |  |
|                         |           |         |           |  |  |  |