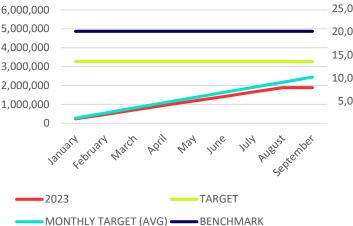

| Visits<br>(Goal Total Visits = 3,265,087) |           |           |
|-------------------------------------------|-----------|-----------|
| Year to Date                              |           |           |
| Physical                                  | Virtual   | Total     |
| 555,532                                   | 1,561,427 | 2,116,959 |