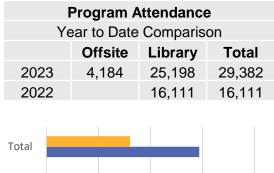

Circulation by Material Type

**Number of Programs** 

Year to Date Comparison

1,000

2022 2023

Library

1,265

957

Total

1,452

957

1,500

Offsite

187

500

2023

2022

Total

Library

Offsite

0

| Tech Access             |        |          |         |
|-------------------------|--------|----------|---------|
| Year to Date Comparison |        |          |         |
|                         | PC Use | WiFi Use | Total   |
| 2023                    | 51,553 | 95,971   | 147,524 |
| 2022                    | 39,693 | 67,513   | 107,206 |