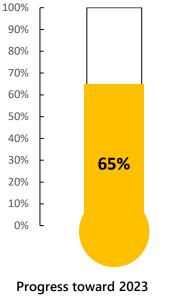

## September 2023 Dashboard

GOALS: 20% annual increase of customer visits and new cardholders