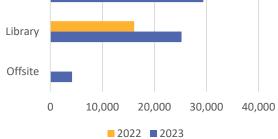

Circulation by Material Type

**Number of Programs** 

Year to Date Comparison

1,000

2022 2023

Library

1,265

957

Total

1,452

957

1,500

Offsite

187

500

2023

2022

Total

Library

Offsite

0

| Tech Access             |        |          |         |
|-------------------------|--------|----------|---------|
| Year to Date Comparison |        |          |         |
|                         | PC Use | WiFi Use | Total   |
| 2023                    | 51,553 | 95,971   | 147,524 |
| 2022                    | 39,693 | 67,513   | 107,206 |