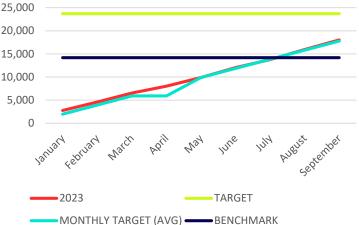

| Year to Date |        |         |
|--------------|--------|---------|
| New          | Active | Total   |
| 18,013       | 56,116 | 119,406 |