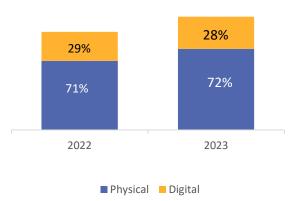

## September 2023 Dashboard

| Borrowing               |           |         |           |
|-------------------------|-----------|---------|-----------|
| Year to Date Comparison |           |         |           |
|                         | Physical  | Digital | Total     |
| 2023                    | 1,552,480 | 615,837 | 2,168,317 |
| 2022                    | 1,324,517 | 551,714 | 1,876,231 |