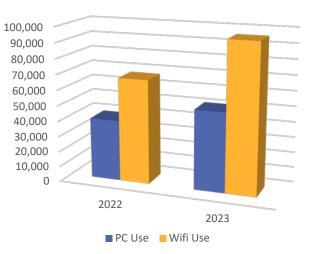

2022

Total

Library

Offsite

0

| Tech Access             |        |          |         |
|-------------------------|--------|----------|---------|
| Year to Date Comparison |        |          |         |
|                         | PC Use | WiFi Use | Total   |
| 2023                    | 51,553 | 95,971   | 147,524 |
| 2022                    | 39,693 | 67,513   | 107,206 |