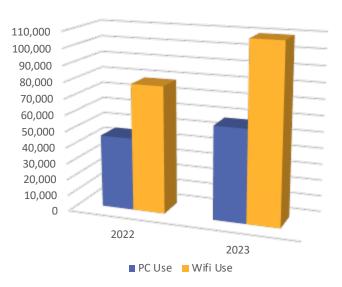

| Tech Access             |        |           |         |
|-------------------------|--------|-----------|---------|
| Year to Date Comparison |        |           |         |
|                         | PC Use | Wi-Fi Use | Total   |
| 2023                    | 57,666 | 109,378   | 167,044 |
| 2022                    | 45,051 | 78,469    | 123,520 |