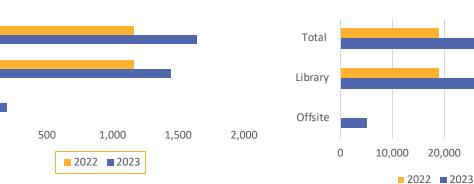

**Program Attendance** Year to Date Comparison

Offsite

5,159

2023

2022

Library

29,029

18,885

**Total** 

34,188

18,885

40,000

30,000

| Number of Programs      |         |         |       |
|-------------------------|---------|---------|-------|
| Year to Date Comparison |         |         |       |
|                         | Offsite | Library | Total |
| 2023                    | 197     | 1,441   | 1,638 |
| 2022                    |         | 1,161   | 1,161 |