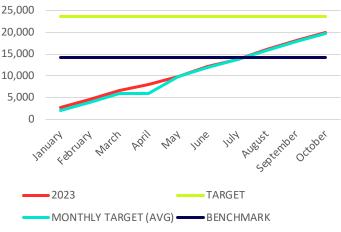

| Cardholders<br>(Goal New Cardholders = 23,710) |        |         |  |
|------------------------------------------------|--------|---------|--|
| Year to Date                                   |        |         |  |
| New                                            | Active | Total   |  |
| 19,878                                         | 57,975 | 121,066 |  |

**New Cardholders** 