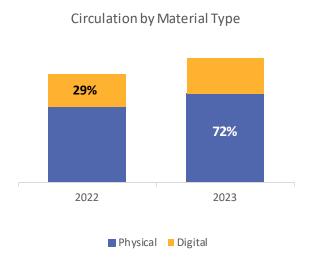

## October 2023 Dashboard

| Borrowing               |           |         |           |
|-------------------------|-----------|---------|-----------|
| Year to Date Comparison |           |         |           |
|                         | Physical  | Digital | Total     |
| 2023                    | 1,719,950 | 685,000 | 2,400,497 |
| 2022                    | 1,474,225 | 613,192 | 2,087,417 |