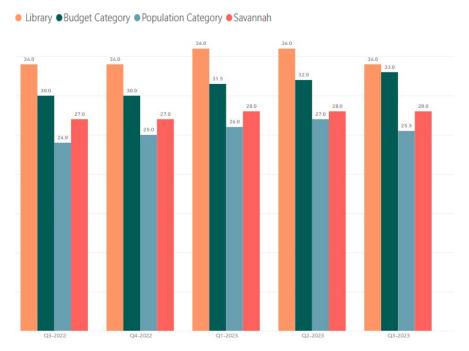

**Program Attendance** Year to Date Comparison

Offsite

5,159

2023

2022

Library

29,029

18,885

**Total** 

34,188

18,885

40,000

30,000

| Number of Programs      |         |         |       |
|-------------------------|---------|---------|-------|
| Year to Date Comparison |         |         |       |
|                         | Offsite | Library | Total |
| 2023                    | 197     | 1,441   | 1,638 |
| 2022                    |         | 1,161   | 1,161 |

Total

Library

Offsite

0