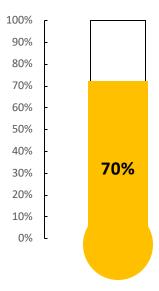

## October 2023 Dashboard

Progress toward 2023 GOALS: 20% annual increase of customer visits and new cardholders