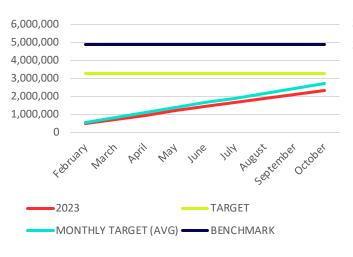

## Q3 Market Reach

| Visits<br>(Goal Total Visits = 3,265,087) |           |           |  |
|-------------------------------------------|-----------|-----------|--|
| Year to Date                              |           |           |  |
| Physical                                  | Virtual   | Total     |  |
| 555,532                                   | 1,726,273 | 2,281,805 |  |