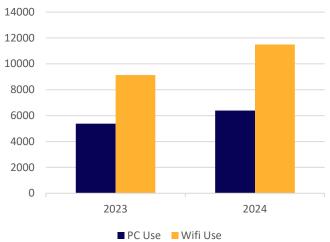

| Tech Access             |        |           |        |
|-------------------------|--------|-----------|--------|
| Year to Date Comparison |        |           |        |
|                         | PC Use | Wi-Fi Use | Total  |
| 2023                    | 5,373  | 9,135     | 14,508 |
| 2024                    | 6,396  | 11,499    | 17,895 |