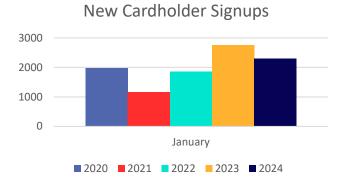

| All Cardholders      |        |         |  |  |
|----------------------|--------|---------|--|--|
| New YTD Active Total |        |         |  |  |
| 2,300                | 57,184 | 117,450 |  |  |