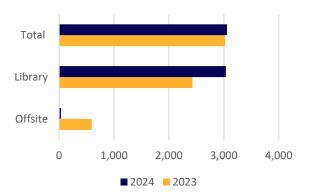

| Program Attendance      |         |         |       |
|-------------------------|---------|---------|-------|
| Year to Date Comparison |         |         |       |
|                         | Offsite | Library | Total |
| 2023                    | 594     | 2,428   | 3,022 |
| 2024                    | 22      | 3,035   | 3,057 |