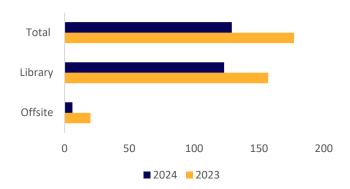

| Number of Programs      |         |         |       |
|-------------------------|---------|---------|-------|
| Year to Date Comparison |         |         |       |
|                         | Offsite | Library | Total |
| 2023                    | 20      | 157     | 177   |
| 2024                    | 6       | 123     | 129   |