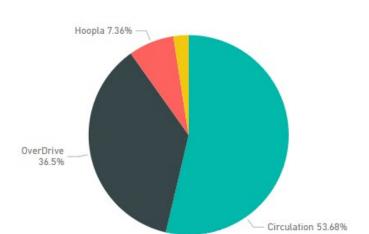

 Clicks = 126
 Clicks = 108

**Email after activity** 

| Visits       |         |         |  |
|--------------|---------|---------|--|
| Year to Date |         |         |  |
| Physical     | Virtual | Total   |  |
| 64,729       | 179,252 | 243,981 |  |

Visits

| VISICS   |   |       |        |        |        |
|----------|---|-------|--------|--------|--------|
|          |   |       |        |        |        |
|          |   |       |        |        |        |
| Total    |   |       |        |        |        |
|          |   |       |        |        |        |
|          |   |       |        |        |        |
| Virtual  |   |       |        |        |        |
|          |   |       |        |        |        |
|          |   |       |        |        |        |
| Physical |   |       |        |        |        |
|          |   |       |        |        |        |
|          | 0 | 75000 | 150000 | 225000 | 300000 |
|          |   |       |        |        |        |