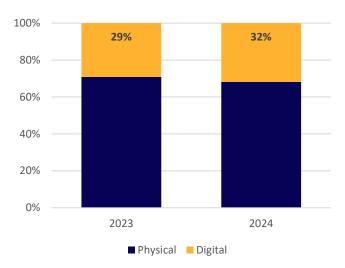

# January 2024 Dashboard

| Borrowing               |         |        |         |  |
|-------------------------|---------|--------|---------|--|
| Year to Date Comparison |         |        |         |  |
| Physical Digital Total  |         |        |         |  |
| 2023                    | 155,258 | 68,603 | 223,861 |  |
| 2024                    | 172,920 | 80,761 | 253,681 |  |