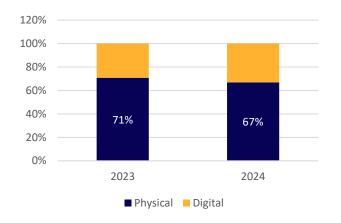

# February 2024 Dashboard

| Borrowing               |         |         |         |
|-------------------------|---------|---------|---------|
| Year to Date Comparison |         |         |         |
| Physical Digital Total  |         |         |         |
| 2023                    | 317,996 | 133,067 | 451,063 |
| 2024                    | 332,453 | 164,599 | 497,052 |