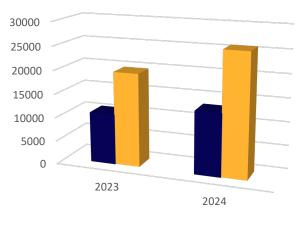

| Tech Access             |        |           |        |
|-------------------------|--------|-----------|--------|
| Year to Date Comparison |        |           |        |
|                         | PC Use | Wi-Fi Use | Total  |
| 2023                    | 10,632 | 19,737    | 30,369 |
| 2024                    | 13,193 | 25,863    | 39,056 |