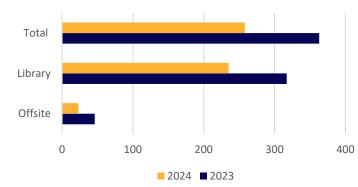

PC Use 🗧 Wifi Use

| Number of Programs      |         |         |       |
|-------------------------|---------|---------|-------|
| Year to Date Comparison |         |         |       |
|                         | Offsite | Library | Total |
| 2023                    | 46      | 317     | 363   |
| 2024                    | 23      | 235     | 258   |