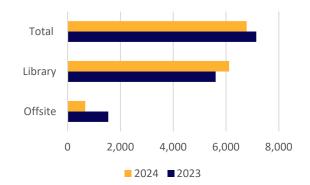

| Program Attendance      |         |         |       |
|-------------------------|---------|---------|-------|
| Year to Date Comparison |         |         |       |
|                         | Offsite | Library | Total |
| 2023                    | 1,540   | 5,610   | 7,150 |
| 2024                    | 669     | 6,116   | 6,785 |