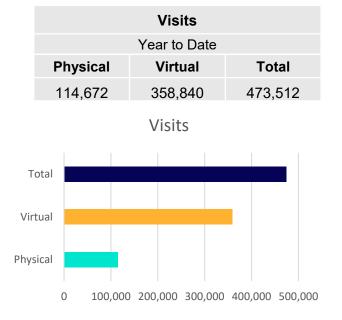

# February 2024 Dashboard

| Borrowing               |         |         |         |
|-------------------------|---------|---------|---------|
| Year to Date Comparison |         |         |         |
| Physical Digital Total  |         |         |         |
| 2023                    | 317,996 | 133,067 | 451,063 |
| 2024                    | 332,453 | 164,599 | 497,052 |