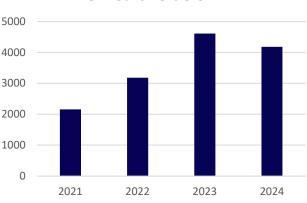

essions, understanding patrons' life-long learning desires and pursuits. Thank You!"

### At a Glance

| Authors   | 25    | Sessions | 29 |
|-----------|-------|----------|----|
| Attendees | 1,155 | Venues   | 15 |

#### Survey Responses

70% first time book fest attendees

- 80% felt more connected to their community after attending
- 94% found personal value in the event

"My daughters came home excited to have met a real author and then to be encouraged to tell their own stories through writing!"

"I love our public library and I give you huge thanks for all you do to encourage reading and learning and connecting!"



| All Cardholders |        |         |  |
|-----------------|--------|---------|--|
| New YTD         | Active | Total   |  |
| 4,181           | 61,353 | 118,932 |  |



#### New Cardholders YTD

# February 2024 Dashboard

| Borrowing               |         |         |         |
|-------------------------|---------|---------|---------|
| Year to Date Comparison |         |         |         |
| Physical Digital Total  |         |         |         |
| 2023                    | 317,996 | 133,067 | 451,063 |
| 2024                    | 332,453 | 164,599 | 497,052 |



| Tech Access             |        |           |        |
|-------------------------|--------|-----------|--------|
| Year to Date Comparison |        |           |        |
|                         | PC Use | Wi-Fi Use | Total  |
| 2023                    | 10,632 | 19,737    | 30,369 |
| 2024                    | 13,193 | 25,863    | 39,056 |



PC Use 🗧 Wifi Use

| Number of Programs