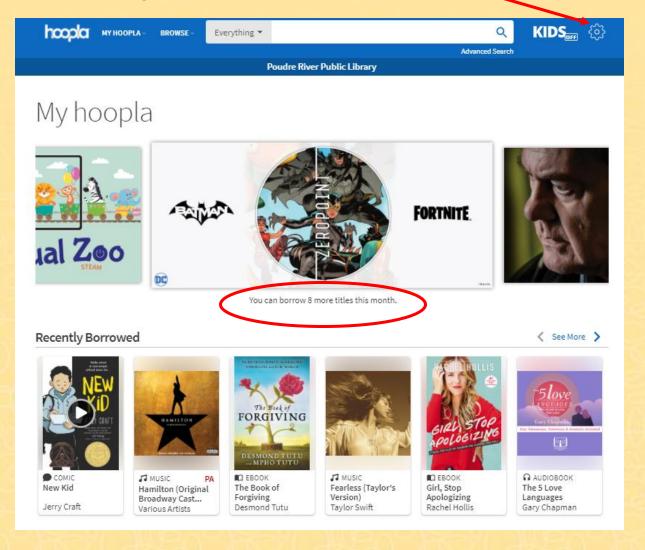

### Click on Settings to make changes to your account

#### My Hoopla

- See your borrowed items
- See a list of your "favorites"
- See your checkout history