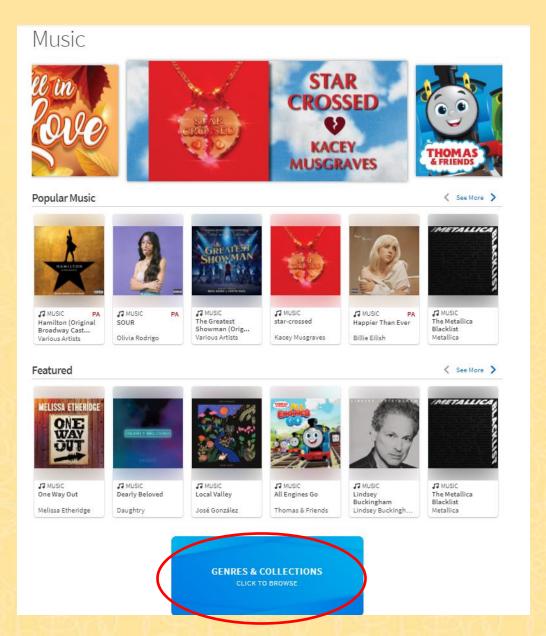

#### Choose your format

In this example, we selected music. You can filter your search by popularity, featured, or even genres and collections.