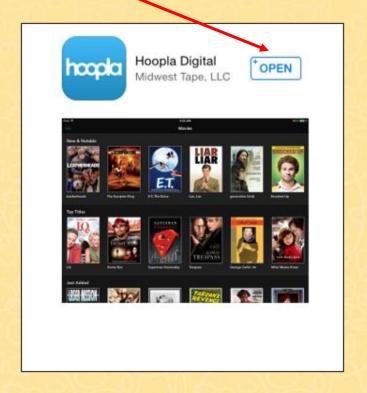

#### **Download the Mobile App**

Search for Hoopla Digital

Tap on "get", "install" and/or "open"