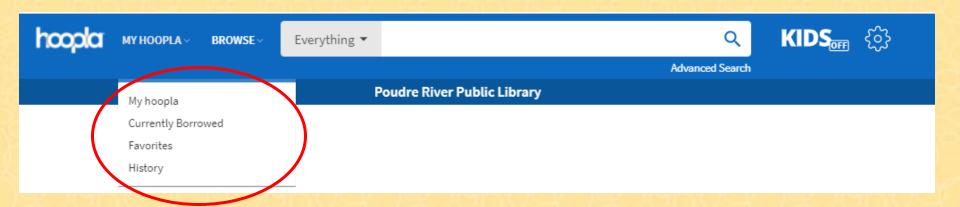

#### My Hoopla

- See your borrowed items
- See a list of your "favorites"
- See your checkout history