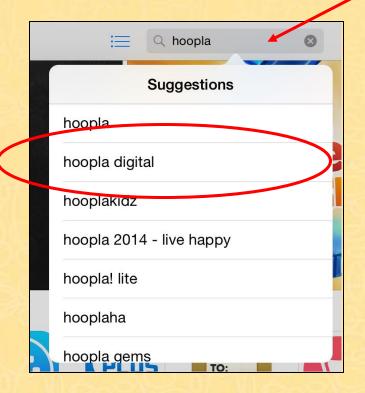

#### **Download the Mobile App**

Search for Hoopla Digital

Tap on "get", "install" and/or "open"