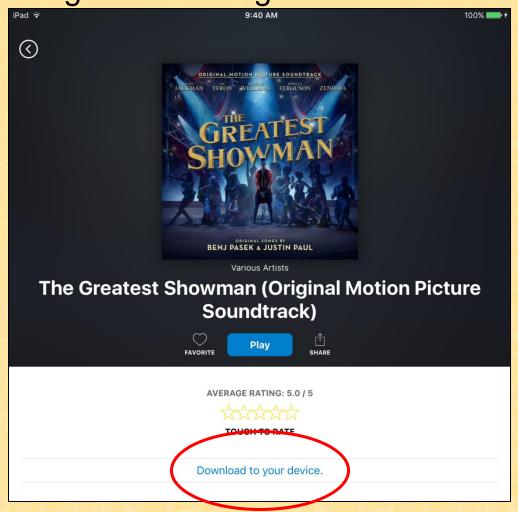

#### **Download**

POUDRE RIVER
PUBLIC LIBRARY
DISTRICT

On a mobile device, you can tap on "Download to your device" for offline viewing and listening.